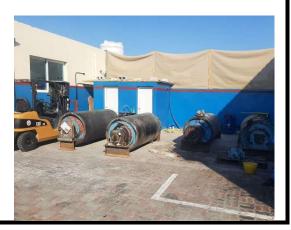

# **WORKSHOP FACILITIES:**

158 Square meters of covered workshop are which includes

- Hydraulic testing bench for up to 300 bar pressure testing of cylinders
- Hydraulic working tables. Complete with vice and full tool kit for refurbishments 4

200 square meters of yard area with office space

- Forklift 3 Ton for lifting
- Compressor for compressed air