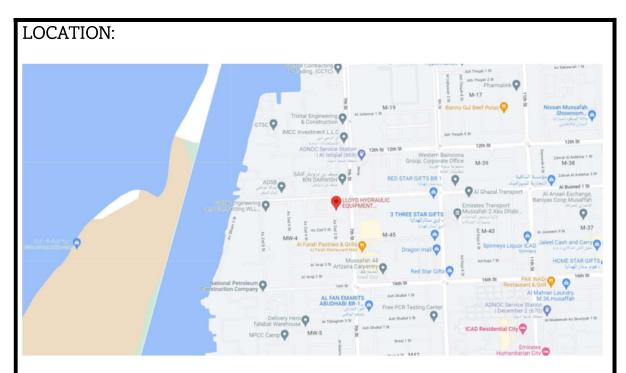

# Site Services:

- Onsite repair works on Hydraulic Systems
- Installation and Commissioning works

https://goo.gl/maps/YK6ok7yxSAbqqtHU9

#### Workshop:

MW-4, Mussafah Industrial Area

P O Box 93057 Abu Dhabi

United Arab Emirates

Tel: +971 2 8868123 Email : lloyd77@eim.ae