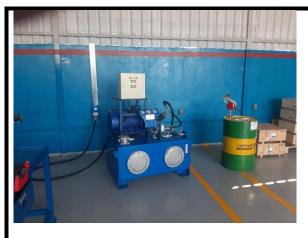

# **WORKSHOP FACILITIES:**

158 Square meters of covered workshop are which includes

- Hydraulic testing bench for up to 300 bar pressure testing of cylinders
- Hydraulic working tables. Complete with vice and full tool kit for refurbishments 4

200 square meters of yard area with office space

- Forklift 3 Ton for lifting
- Compressor for compressed air