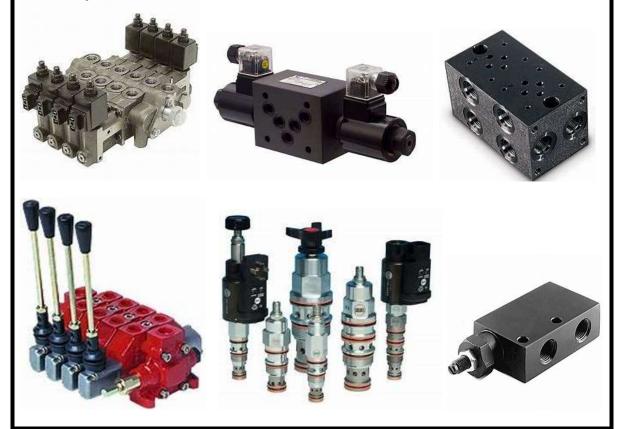

## **HYDRAULIC VALVES:**

Directional Control Valves (Manual and Solenoid operated), Counter Balance Valves, Relief Valves, sequence valves etc..

All kinds of pumps, gear, piston, vane, axial, radial piston etc..