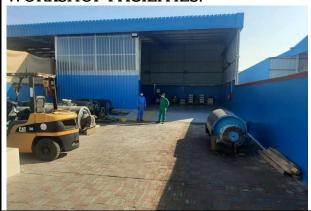

# **WORKSHOP FACILITIES:**

158 Square meters of covered workshop are which includes

- Hydraulic testing bench for up to 300 bar pressure testing of cylinders
- Hydraulic working tables. Complete with vice and full tool kit for refurbishments 4

200 square meters of yard area with office space

- Forklift 3 Ton for lifting
- Compressor for compressed air