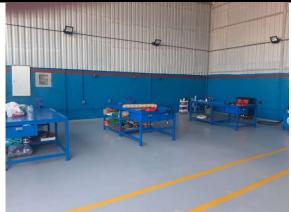

# **WORKSHOP FACILITIES:**

158 Square meters of covered workshop are which includes

- Hydraulic testing bench for up to 300 bar pressure testing of cylinders
- Hydraulic working tables. Complete with vice and full tool kit for refurbishments 4

200 square meters of yard area with office space

- Forklift 3 Ton for lifting
- Compressor for compressed air